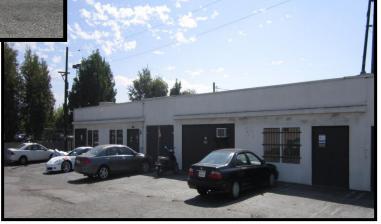

## Commercial Units for Lease 6164 SEPULVEDA BOULEVARD

**LOCATION:** 6164 Sepulveda Boulevard, Van Nuys, Ca 91411

**SIZE/RENTAL RATE:** 540 +/- sf @ \$950.00/MO, MG (\$115.00/CAM)

**OCCUPANCY:** Immediate

**PARKING:** Excellent parking in addition to ample street parking

**COMMENTS:** \* Adjacent to Costco

- \* Excellent street visibility on Sepulveda Boulevard
- \* Many amenities in walking distance
- \* Easy access to the 405 & 101 freeways
- \* Loading Door for easy Access